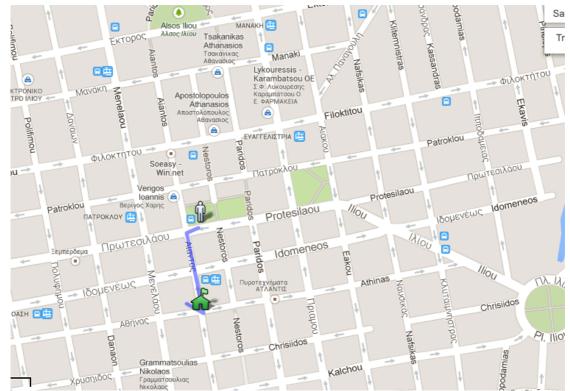

## NSF CYBERALL ACCESS/N. $\Phi\Lambda\Omega PATO\Sigma$ & SIA E.E. Location Our Location

Our office is located at Aiantos 61, ILION (Nea Liossia) Post Code 13122 on the second floor and here is the address in greek, in case you come by taxi for showing at the taxi driver Aίαντος 61, Ίλιον (Νέα Λιόσια) 13122, For any issues, you can contact me at +306974347016.

## How to reach us by public transportation

The easiest and fastest way to reach our office is from Metro Station **Attiki** (line 2) to get any bus towards Ilion and more specifically, Bus no. **719**, Bus no. **747**, Bus no. **A11** and Bus no. **B11** and get off at **Bus Station Plateia Gennimata/Plateia Eleftherias**. The trip duration from Metro Station Attiki to Bus Station Plateia Eleftherias/Plateia Gennimata is around 20-30 minutes by

Please note that those staying at NOVUS hotel, the terminal/bus station is four minutes walk for picking up bus no. A11 or B11 to reach directly our training center within 30-35 minutes.

Our Office is just 100 m from that bus stop.

Check <a href="http://www.cyberall-access.com/contact-us.html">http://www.cyberall-access.com/contact-us.html</a> for accessing an interactive map.